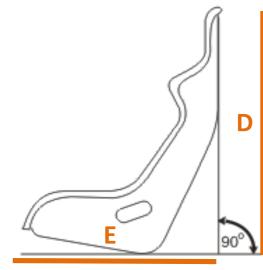

## motordriveseats

Motorsport uk

|   | Pro Partnership Dimensions             | mm    |      |
|---|----------------------------------------|-------|------|
| Α | Front of Shell                         | 490   |      |
| В | Across Shoulder                        | 570   |      |
| С | Outside Shell (At Kidneys)             | 420   |      |
| D | Height (Fitted In Correct Position)    | 845   |      |
| E | Length (Fitted In Correct Position)    | 680   |      |
| F | Width Of Shell (Excluding Lip)         | Front | Rear |
|   |                                        | 435   | 433  |
| G | Width Of Shell With Side Mountings     | Front | Rear |
|   |                                        | 441   | 439  |
| н | Width With Side Mountings And Subframe | Front | Rear |
|   |                                        | 461   | 459  |
| J | Distance Between Mountings             | 290   |      |