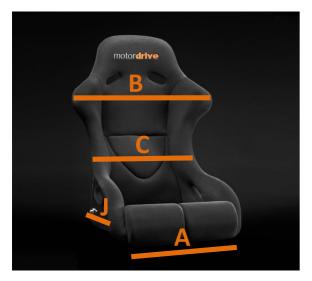

## motordriveseats

Motorsport uk

|   | Pro Partnership Dimensions             | mm    |      |
|---|----------------------------------------|-------|------|
| Α | Front of Shell                         | 490   |      |
| В | Across Shoulder                        | 570   |      |
| С | Outside Shell (At Kidneys)             | 420   |      |
| D | Height (Fitted In Correct Position)    | 845   |      |
| E | Length (Fitted In Correct Position)    | 680   |      |
| F | Width Of Shell (Excluding Lip)         | Front | Rear |
|   |                                        | 435   | 433  |
| G | Width Of Shell With Side Mountings     | Front | Rear |
|   |                                        | 441   | 439  |
| н | Width With Side Mountings And Subframe | Front | Rear |
|   |                                        | 461   | 459  |
| J | Distance Between Mountings             | 290   |      |