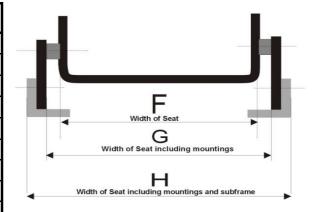

## motordriveseats

Motorsport uk

|   | Pro Partnership Dimensions             | mm    |      |
|---|----------------------------------------|-------|------|
| Α | Front of Shell                         | 490   |      |
| В | Across Shoulder                        | 570   |      |
| С | Outside Shell (At Kidneys)             | 420   |      |
| D | Height (Fitted In Correct Position)    | 845   |      |
| E | Length (Fitted In Correct Position)    | 680   |      |
| F | Width Of Shell (Excluding Lip)         | Front | Rear |
|   |                                        | 435   | 433  |
| G | Width Of Shell With Side Mountings     | Front | Rear |
|   |                                        | 441   | 439  |
| н | Width With Side Mountings And Subframe | Front | Rear |
|   |                                        | 461   | 459  |
| J | Distance Between Mountings             | 290   |      |